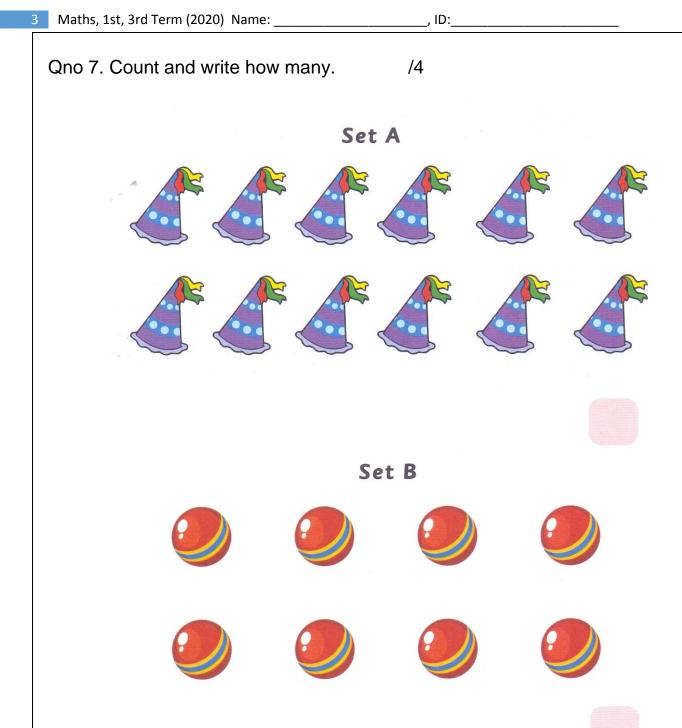

| 2 Maths, 1st, 3rd Term (2020) Name:                   |                 | , ID:           |              |             |
|-------------------------------------------------------|-----------------|-----------------|--------------|-------------|
| Qno 3). How many tens and                             | d ones?         | /6              |              |             |
| 82 = tens +                                           | ones            |                 |              |             |
| 60 = tens +                                           | ones            |                 |              |             |
| 58= tens +                                            | ones            |                 |              |             |
|                                                       |                 |                 |              |             |
| Qno 4 .Arrange the number                             | s from the smal | lest to the gro | eatest.      | /5          |
| a) 80 ,87 ,72 .                                       |                 |                 |              |             |
|                                                       | -               |                 |              |             |
|                                                       |                 |                 |              |             |
| b) 90, 37, 42 .                                       |                 |                 |              |             |
|                                                       |                 |                 |              |             |
|                                                       |                 |                 |              |             |
| Qno 5.Add these .                                     | /6              |                 |              |             |
| 4 7 7                                                 | 2               | 5 6             |              |             |
| +4 2 +2                                               | 3               | +2 5            |              |             |
|                                                       |                 |                 |              |             |
| Qno 6. Sadia has 16 coins coins does sadia have altog | -               |                 | n her brothe | r .how many |
| 16 +3 =                                               |                 |                 | т            | 0           |
|                                                       |                 |                 | 1            | 6           |
| She has coins a                                       | ltogether.      | +               |              | 3           |
|                                                       | nogether.       | ·               |              |             |
|                                                       |                 |                 |              |             |
|                                                       |                 |                 |              |             |
|                                                       |                 |                 |              |             |
|                                                       |                 |                 |              |             |
|                                                       |                 |                 |              |             |